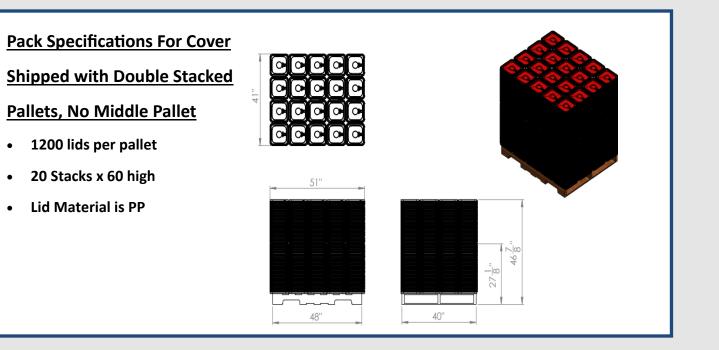

## Product Data Super Kube K4® 4.0 Gallon

| <b>Cover Specification</b> |                                                                                                           |
|----------------------------|-----------------------------------------------------------------------------------------------------------|
| Origin of Materials        | 100% US Manufactured                                                                                      |
| Material                   | Polyethylene                                                                                              |
| Mfg. Method                | Injection Molding                                                                                         |
| Weight                     | 3/8 lb / 157 g                                                                                            |
| Height                     | 1 7/8"                                                                                                    |
| Bottom Outside Diameter    | 9 5/8" x 9 5/8"                                                                                           |
| Top Outside Diameter       | 9 7/8" x 9 7/8"                                                                                           |
| Min Wall Thickness         | .060"                                                                                                     |
| Standard Color             | White<br>Please inquire about custom colors                                                               |
| Quantity                   | <b>1200 Units per Pallet (</b> if pails have no middle pallet Double Stacked, 10,800 Units per Truckload) |
|                            | <b>1265 Units per Pallet (</b> if pails have a middle pallet Double Stacked, 10,120 Units per Truckload)  |
| Pail Specification         |                                                                                                           |
| Origin of Materials        | 100% US Manufactured                                                                                      |
| Material                   | Polypropylene                                                                                             |
| Mfg. Method                | Injection Molding                                                                                         |
| Weight                     | 1 lbs./450 grams                                                                                          |
| Min. Wall Thickness        | .065″                                                                                                     |
| Exterior Height            | 13 1/2" With Cover 13 3/4"                                                                                |
| Top Inside Diameter        | 9 1/8" x 9 1/8"                                                                                           |
| Bottom Outside Diameter    | 8 3/8" x 8 3/8"                                                                                           |
| Shipping Quantity          | <b>240 Units per Pallet (</b> No Middle Pallet Double Stacked) 10,800 Units per Truckload                 |
|                            | <b>220 Units per Pallet (</b> With Middle Pallet Double Stacked) 10,120 Units per Truckload               |
| Standard Color             | White Please inquire about custom colors                                                                  |
| Decoration                 | In Mold Labeling (IML)                                                                                    |
| Top Load Rating            | 300 lbs.                                                                                                  |