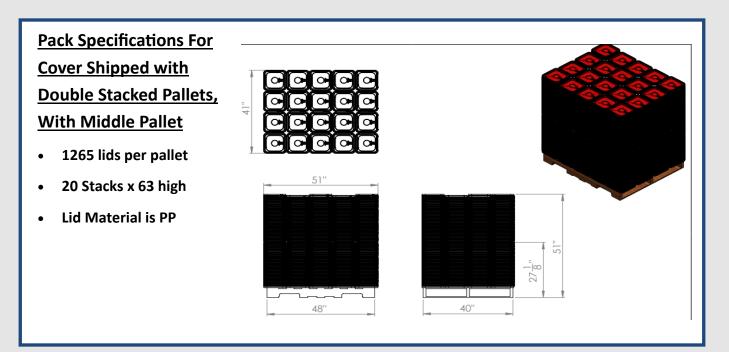

## Product Data Super Kube K4® 4.0 Gallon

| <b>Cover Specification</b> |                                                                                                           |
|----------------------------|-----------------------------------------------------------------------------------------------------------|
| Origin of Materials        | 100% US Manufactured                                                                                      |
| Material                   | Polyethylene                                                                                              |
| Mfg. Method                | Injection Molding                                                                                         |
| Weight                     | 3/8 lb / 157 g                                                                                            |
| Height                     | 1 7/8"                                                                                                    |
| Bottom Outside Diameter    | 9 5/8" x 9 5/8"                                                                                           |
| Top Outside Diameter       | 9 7/8" x 9 7/8"                                                                                           |
| Min Wall Thickness         | .060"                                                                                                     |
| Standard Color             | White<br>Please inquire about custom colors                                                               |
| Quantity                   | <b>1200 Units per Pallet (</b> if pails have no middle pallet Double Stacked, 10,800 Units per Truckload) |
|                            | <b>1265 Units per Pallet (</b> if pails have a middle pallet Double Stacked, 10,120 Units per Truckload)  |
| Pail Specification         |                                                                                                           |
| Origin of Materials        | 100% US Manufactured                                                                                      |
| Material                   | Polypropylene                                                                                             |
| Mfg. Method                | Injection Molding                                                                                         |
| Weight                     | 1 lbs./450 grams                                                                                          |
| Min. Wall Thickness        | .065″                                                                                                     |
| Exterior Height            | 13 1/2" With Cover 13 3/4"                                                                                |
| Top Inside Diameter        | 9 1/8" x 9 1/8"                                                                                           |
| Bottom Outside Diameter    | 8 3/8" x 8 3/8"                                                                                           |
| Shipping Quantity          | <b>240 Units per Pallet (</b> No Middle Pallet Double Stacked) 10,800 Units per Truckload                 |
|                            | <b>220 Units per Pallet (</b> With Middle Pallet Double Stacked) 10,120 Units per Truckload               |
| Standard Color             | White Please inquire about custom colors                                                                  |
| Decoration                 | In Mold Labeling (IML)                                                                                    |
| Top Load Rating            | 300 lbs.                                                                                                  |