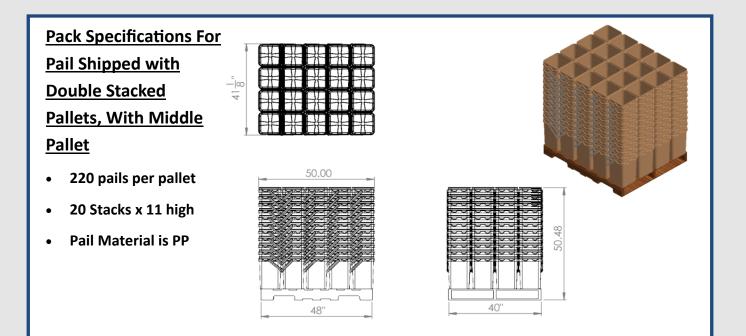

<b>220 Units per Pallet (</b> With Middle Pallet Double Stacked) 10,120 Units per Truckload               |
| Standard Color             | White Please inquire about custom colors                                                                  |
| Decoration                 | In Mold Labeling (IML)                                                                                    |
| Top Load Rating            | 300 lbs.                                                                                                  |









## Shipping Data Super Kube K4®

aper Kube K4® 4.0 Gallon









## Shipping Data

Super Kube K4® 4.0 Gallon

## Pack Specifications For Pail Shipped with Double Stacked Pallets, No Middle Pallet • 240 pails per pallet • 20 Stacks x 12 high • Pail Material is PP