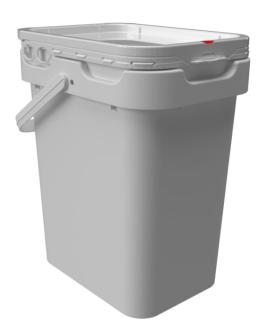

## SAFE & STURDY

The Super Kube K3 Series is a versatile and sturdy FDAgrade polypropylene pail that is lightweight and includes a child resistant/senior friendly cover.

- UN Certified for Solids Groups II and III: 1.0, 2.0, 3.5 and 5.5 Gallon Sizes
- Indented thumb tab in choice of red or white
- Sturdy & lightweight
- FDA Grade
- Standard color white/clear
- IML decoration
- Easy pour bottom grips
- Tamper-evident hinged cover with easy open double ring tear band
- Tapered walls for nesting
- Made in the USA

TAMPER-EVIDENT
SENIOR FRIENDLY
CHILD RESISTANT

RECTANGULAR SHAPE
PROVIDES MORE EFFICIENT,
COST-EFFECTIVE STORAGE,
PACKING AND SHIPPING

MMPAILS.COM 800.331.5305 SALES@MMCONTAINER.COM

| Gallon<br>Size | Height<br>w/Cover | Top Width       | Bottom Width     |
|----------------|-------------------|-----------------|------------------|
| 1.0            | 8.3"              | 5.625" x 7.25"  | 4.625" x 6.25"   |
| 1.3            | 6.75"             | 7.375" x 9.125" | 6.5" x 8.25"     |
| 1.75           | 11.25"            | 7.5" x 9.375"   | 6.25" x 7.875"   |
| 2.0            | 11.25"            | 7.5" x 9.375"   | 6.25" x 7.875"   |
| 3.5            | 9.875"            | 9.25" x 12.375" | 7.875" x 11.125" |
| 5.5            | 16.25"            | 9.25" x 12.375" | 7.75" x 10.875"  |