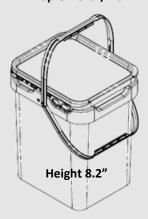

## Pail Specification | Part No. 500487

| Origin of Materials            | 100% US Manufactured                              |
|--------------------------------|---------------------------------------------------|
| Material                       | Polypropylene (Clarified Optional) Plastic Handle |
| Mfg. Method                    | Injection Molding                                 |
| Weight                         | O.29bs / 135g                                     |
| Min. Wall Thickness            | .030"                                             |
| Exterior Height                | 8.2" With Cover 8.3"                              |
| Top Outside Diameter           | 5.6"/7.3"                                         |
| <b>Bottom Outside Diameter</b> | 4.6"/6.3"                                         |
| Standard Color                 | White Please inquire about custom colors          |
| Print Area                     | 6.6" x 23.1"                                      |
| Decoration                     | In Mold Labeling (IML)                            |